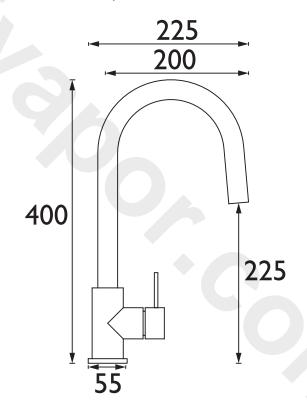

Dimensions (measurements in mm)

| Flow Rates (I/min)    |     |     |      |      |    |      |  |  |
|-----------------------|-----|-----|------|------|----|------|--|--|
| System Pressure (bar) | 0.2 | 0.5 | 1    | 2    | 3  | 5    |  |  |
| PM SNK C (mixed)      | 4.6 | 7.3 | 10.4 | 14.7 | 18 | 23.2 |  |  |